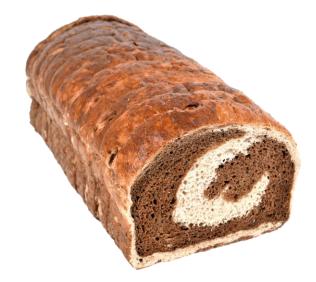

## C-492 Hearty Marble Rye Thick Cut

UPC: 033474404920

Case Count: 10 count

Unit Dimension 13" +/- (12 useable slices)

Unit Weight 27.0 oz. (765g)

Case Net Weight: 16.80 lbs.
Case Gross Weight: 18.80 lbs.
Ti Hi 6 x 8